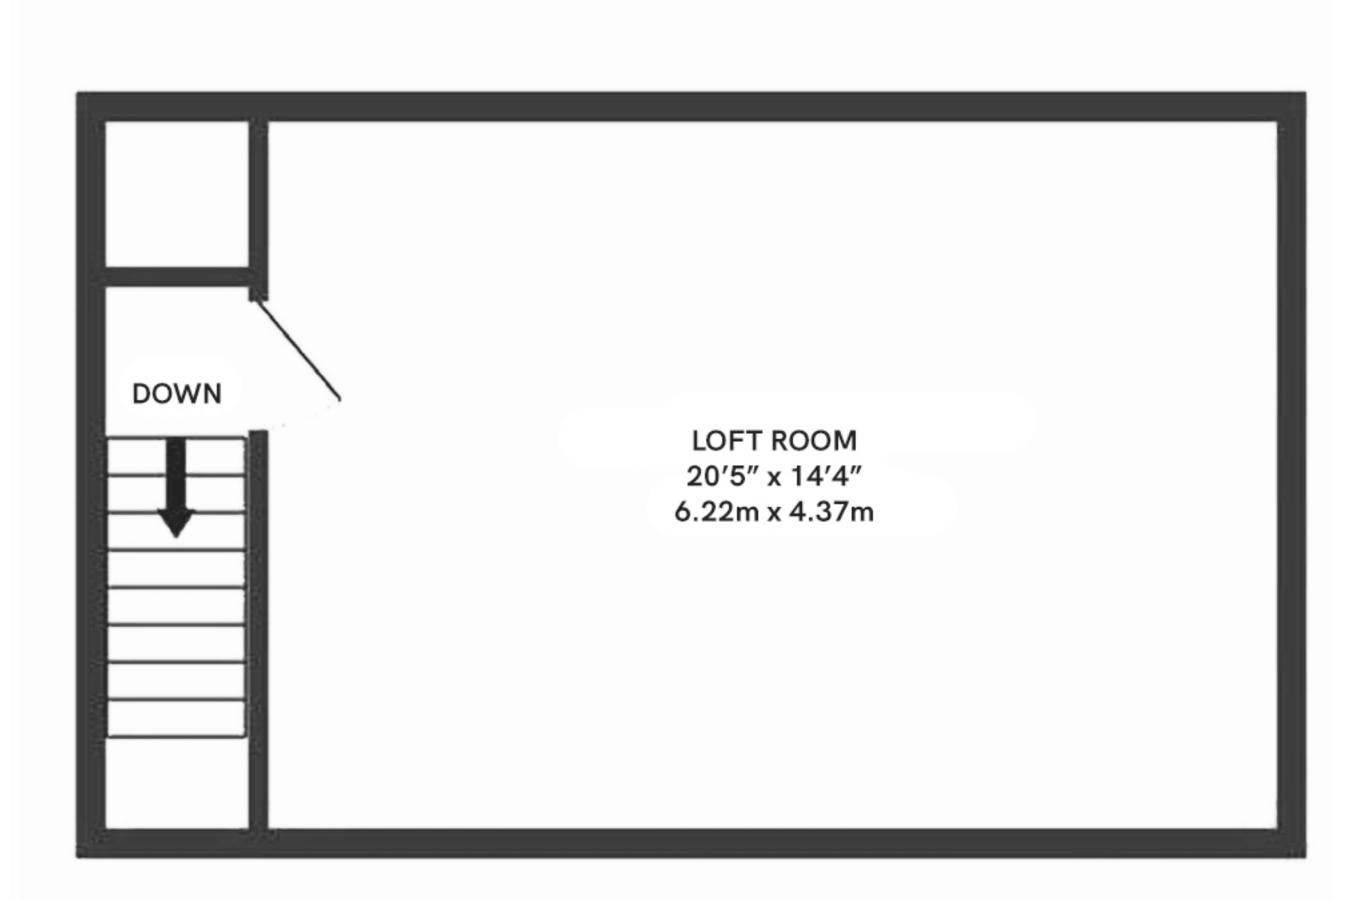

## TOTAL FLOOR AREA: 1303 sq.ft. (121.0 sq.m.) approx.

Whilst every attempt has been made to ensure the accuracy of the floorplan contained here, masurements of doors, windows, rooms and any other items are approximate and no responsibility is taken for any error, omission or mis-statement. This plan is for illustrative ppurposes onlyv and should be used as such by any prospective purchaser. The services, systems and appliances shown have not been tested and no guarantee as to their operability or efficiency can be given

## 2ND FLOOR 334 sq.ft. (31.1 sq.m.) approx.