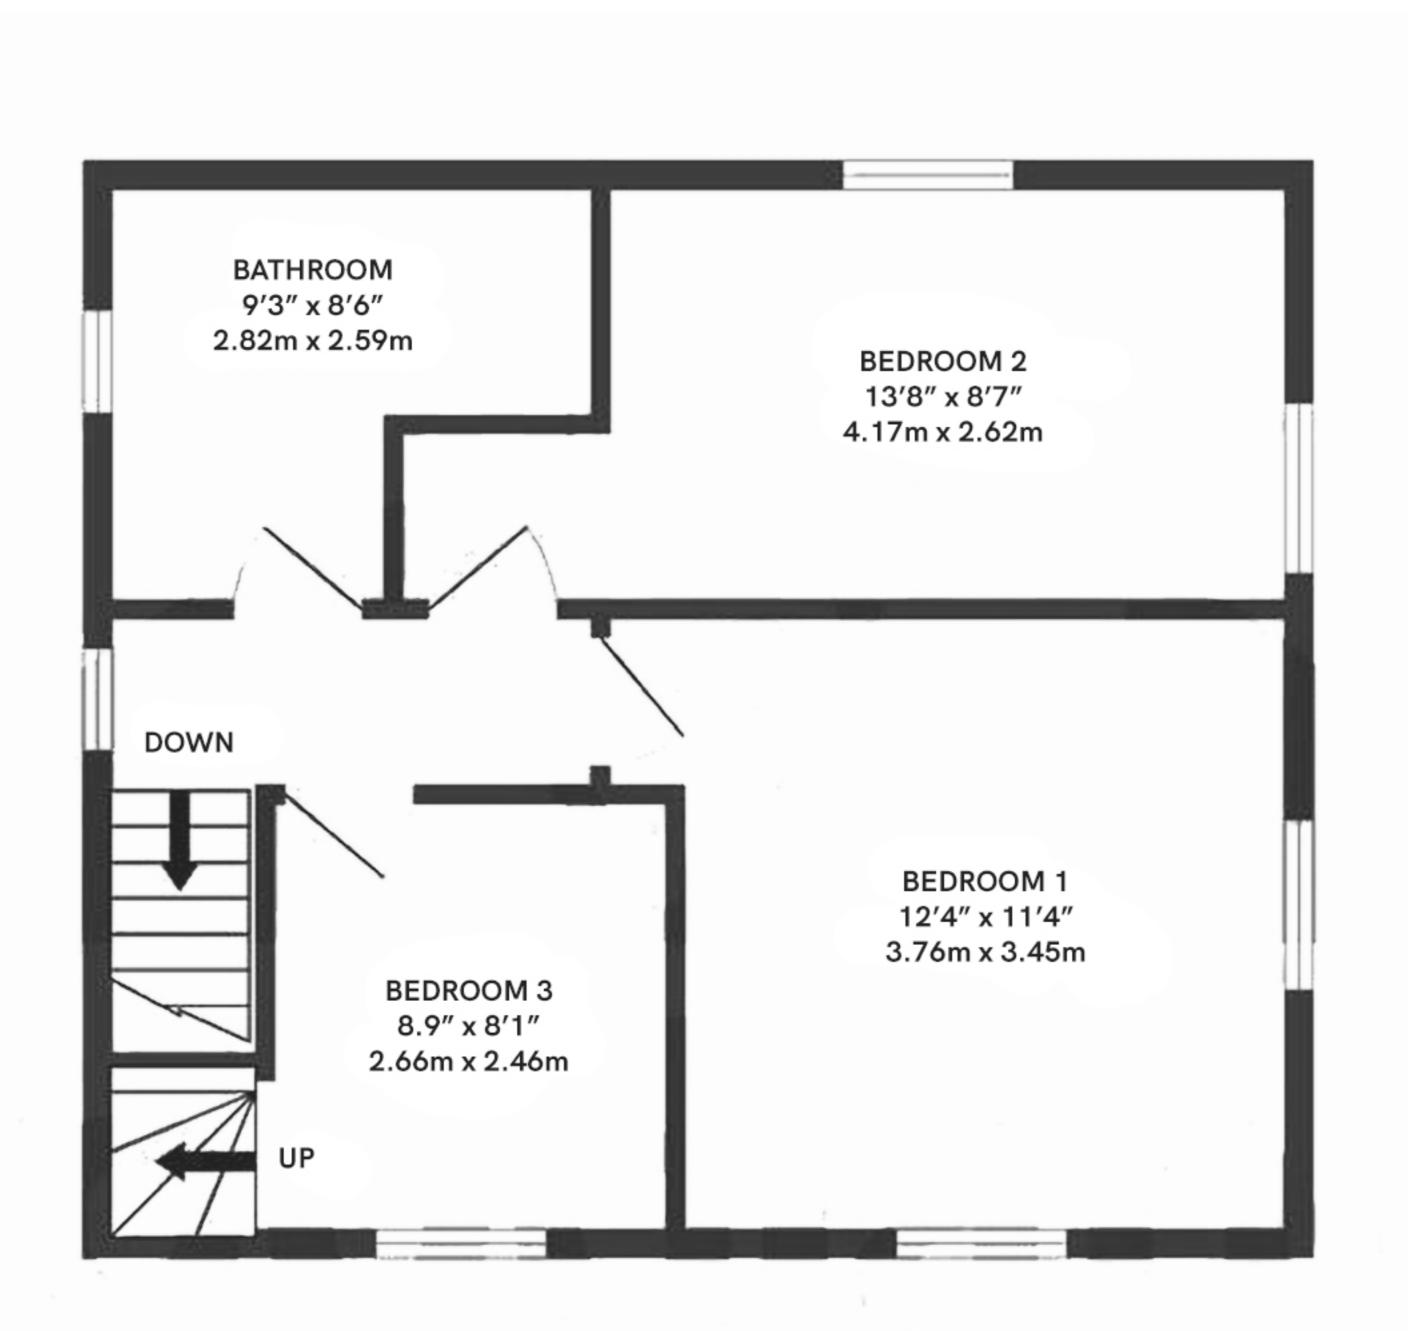

## TOTAL FLOOR AREA: 1303 sq.ft. (121.0 sq.m.) approx.

Whilst every attempt has been made to ensure the accuracy of the floorplan contained here, masurements of doors, windows, rooms and any other items are approximate and no responsibility is taken for any error, omission or mis-statement. This plan is for illustrative ppurposes onlyv and should be used as such by any prospective purchaser. The services, systems and appliances shown have not been tested and no guarantee as to their operability or efficiency can be given