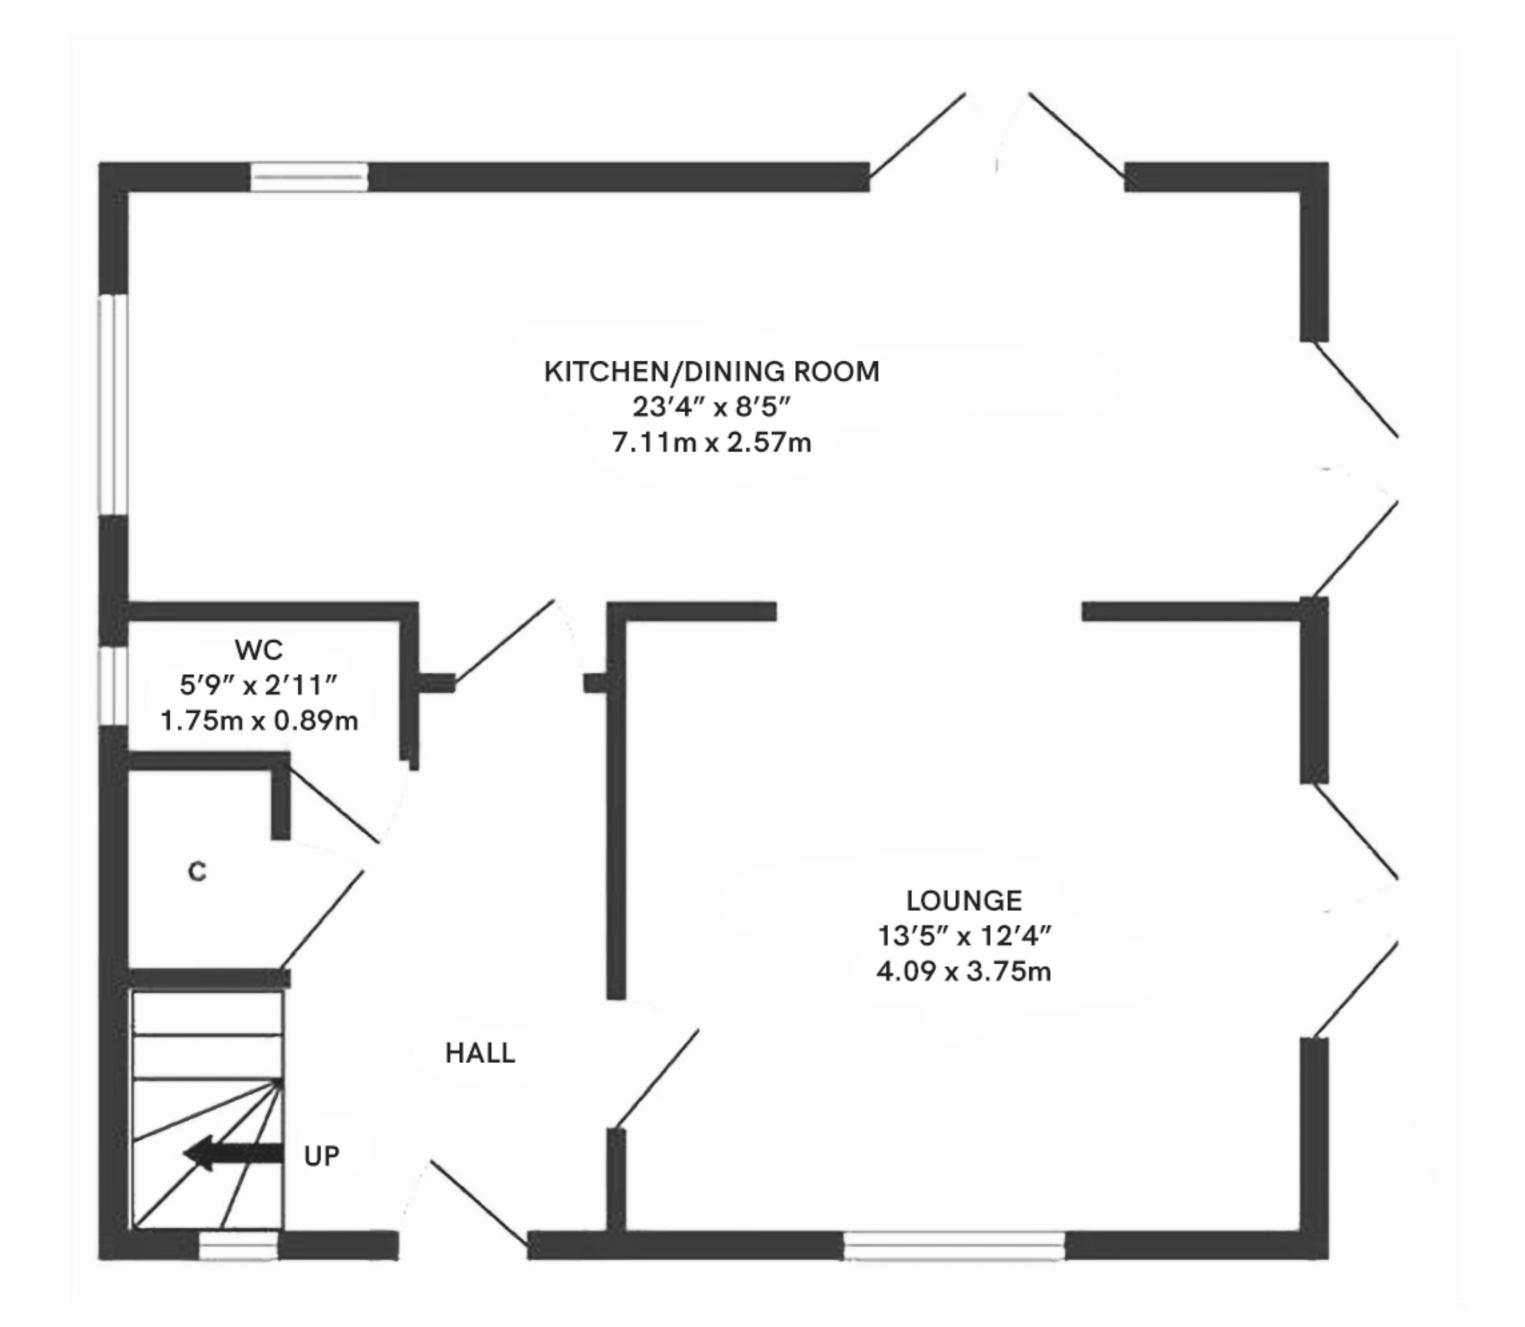

GROUND FLOOR 484 sq.ft. (45.0 sq.m.) approx. 484 sq.ft. (45.0 sq.m.) approx.

## TOTAL FLOOR AREA: 1303 sq.ft. (121.0 sq.m.) approx.

Whilst every attempt has been made to ensure the accuracy of the floorplan contained here, masurements of doors, windows, rooms and any other items are approximate and no responsibility is taken for any error, omission or mis-statement. This plan is for illustrative ppurposes onlyv and should be used as such by any prospective purchaser. The services, systems and appliances shown have not been tested and no guarantee as to their operability or efficiency can be given