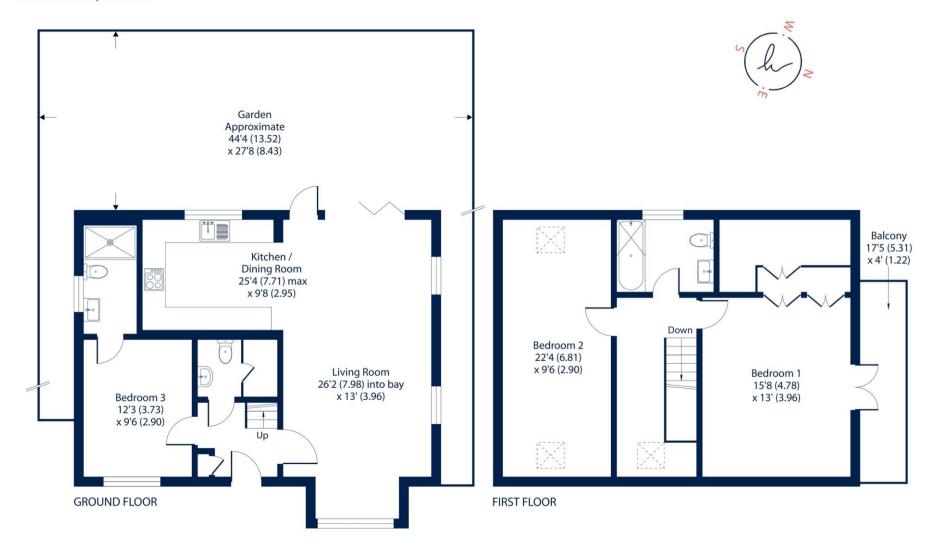

## Squires Bridge Road, Shepperton, TW17

Approximate Area = 1404 sg ft / 130.4 sg m

For identification only - Not to scale