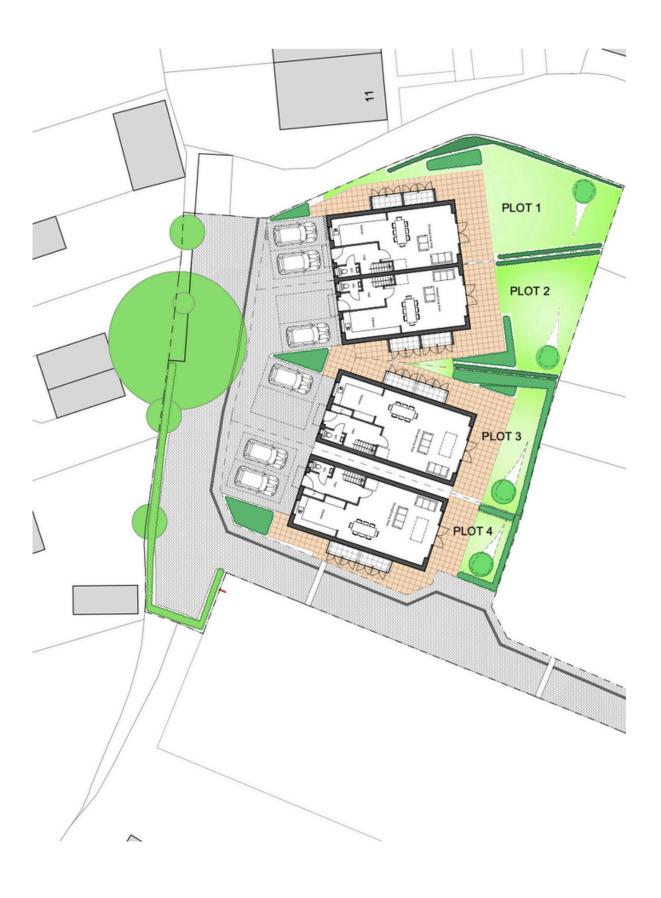

# PLOT 1 & 2

🕮 4 Bedrooms

2.5 Bathrooms

급 2 Parking Lot

124 sqm, 1334 sqft

# PLOT 3 & 4

4 Bedrooms

2.5 Bathrooms

் 2 Parking Lot

52 148 sqm, 1593 sqft