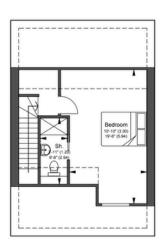

### DION

GF GIFA - 558.6R<sup>2</sup> (51.9m<sup>2</sup>) GROUND FLOOR PLAN PLOT 1

FF GIFA - 477.9ft² (44.4m²) FIRST FLOOR PLAN PLOT 1

SF GIFA - 293.9ft<sup>2</sup> (27.3m<sup>2</sup>) SECOND FLOOR PLAN PLOT 1

GF GIFA - 558.6ft² (51.9m²) GROUND FLOOR PLAN PLOT 2

FF GIFA - 477.9ft² (44.4m²) FIRST FLOOR PLAN PLOT 2

SF GIFA - 293.9Rf (27.3m²) SECOND FLOOR PLAN PLOT 2

Total Sqm 124 Total Sqft 1334

Floor Plan Page 13