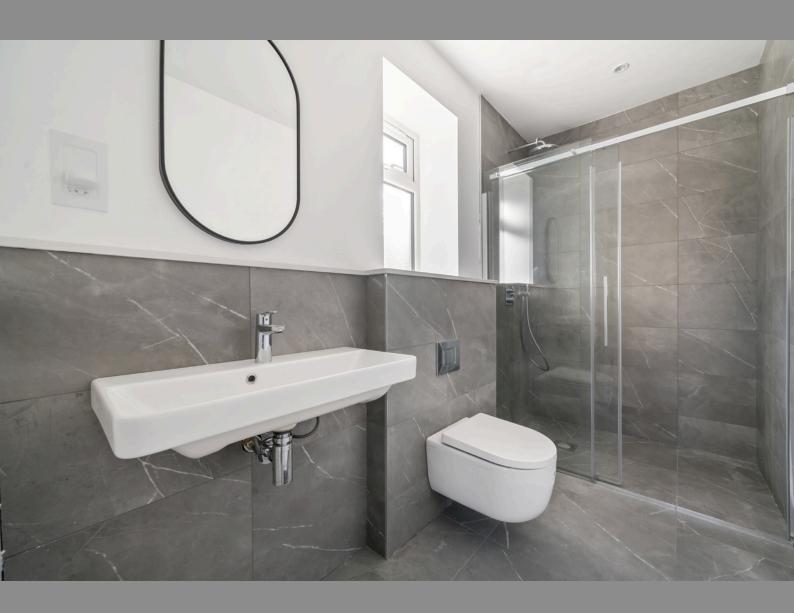

#### Bathroom

- Sanex White sanitary
- Grohe taps and showers
- Vanity cabinets
- Heated towel radiator to all