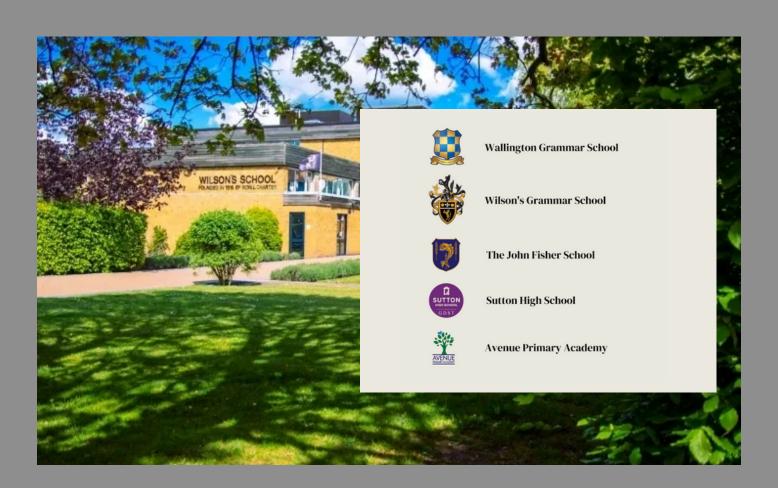

Blossom Way is a 10 minute walk to Hackbridge Station in Zone 4, with direct trains to London Victoria and London Blackfriars in under 30 minutes, making it a great location for commuters.

If you have children or are planning to start a family, there is a selection of outstanding schools close to Carshalton. Among the top-rated schools in the area are Wilson's School, consistently ranked among the best grammar schools in the UK, and Wallington County Grammar School. both of which hold Outstanding ratings. For those seeking an excellent independent education, Sutton High School for Girls offers a nurturing environment with strong academic results. These schools provide exceptional learning opportunities, making Carshalton a fantastic location for families.