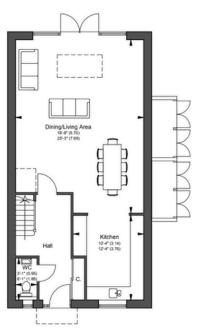

GF GIFA - 718.0ft<sup>8</sup> (66.7m<sup>8</sup>) GROUND FLOOR PLAN PLOT 3

GF GIFA - 544.7ft<sup>2</sup> (50.6m²) FIRST FLOOR PLAN PLOT 3

GF GIFA - 331.5ft<sup>3</sup> (30.8m<sup>3</sup>) SECOND FLOOR PLAN PLOT 3

GF GIFA - 718.0ft<sup>2</sup> (66.7m²) GROUND FLOOR PLAN PLOT 4

GF GIFA - 544.7ft² (50.6m²) FIRST FLOOR PLAN PLOT 4

GF GIFA - 331.5ft<sup>2</sup> (30.8m<sup>2</sup>) SECOND FLOOR PLAN PLOT 4

Total Sqm 148 Total Sqft 1593