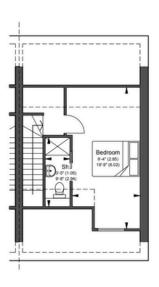

### DION

GF GIFA - 558.6R<sup>2</sup> (51.9m<sup>2</sup>) GROUND FLOOR PLAN PLOT 1

FF GIFA - 477.9ft² (44.4m²) FIRST FLOOR PLAN PLOT 1

SF GIFA - 293.9ft<sup>2</sup> (27.3m<sup>2</sup>) SECOND FLOOR PLAN PLOT 1

GF GIFA - 558.6ft² (51.9m²) GROUND FLOOR PLAN PLOT 2

FF GIFA - 477.9ft² (44.4m²) FIRST FLOOR PLAN PLOT 2

SF GIFA - 293.9Rf (27.3m²) SECOND FLOOR PLAN PLOT 2

Total Sqm 124 Total Sqft 1334

Floor Plan Page 13