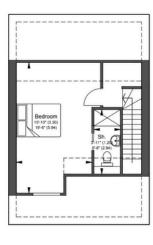

### DION

GF GIFA - 558.6R<sup>2</sup> (51.9m<sup>2</sup>) GROUND FLOOR PLAN PLOT 1

FF GIFA - 477.9ft² (44.4m²) FIRST FLOOR PLAN PLOT 1

SF GIFA - 293.9ft<sup>2</sup> (27.3m<sup>2</sup>) SECOND FLOOR PLAN PLOT 1

GF GIFA - 558.6ft² (51.9m²) GROUND FLOOR PLAN PLOT 2

FF GIFA - 477.9ft² (44.4m²) FIRST FLOOR PLAN PLOT 2

SF GIFA - 293.9Rf (27.3m²) SECOND FLOOR PLAN PLOT 2

Total Sqm 124 Total Sqft 1334

Floor Plan Page 13