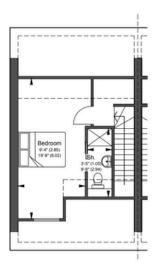

### DION

GF GIFA - 558.6R<sup>2</sup> (51.9m<sup>2</sup>) GROUND FLOOR PLAN PLOT 1

FF GIFA - 477.9ft² (44.4m²) FIRST FLOOR PLAN PLOT 1

SF GIFA - 293.9ft<sup>2</sup> (27.3m<sup>2</sup>) SECOND FLOOR PLAN PLOT 1

GF GIFA - 558.6ft² (51.9m²) GROUND FLOOR PLAN PLOT 2

FF GIFA - 477.9ft² (44.4m²) FIRST FLOOR PLAN PLOT 2

SF GIFA - 293.9Rf (27.3m²) SECOND FLOOR PLAN PLOT 2

Total Sqm 124 Total Sqft 1334

Floor Plan Page 13