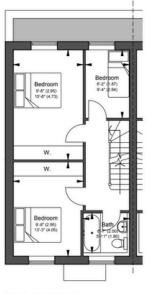

### DION

GF GIFA - 558.6R<sup>2</sup> (51.9m<sup>2</sup>) GROUND FLOOR PLAN PLOT 1

FF GIFA - 477.9ft² (44.4m²) FIRST FLOOR PLAN PLOT 1

SF GIFA - 293.9ft<sup>2</sup> (27.3m<sup>2</sup>) SECOND FLOOR PLAN PLOT 1

GF GIFA - 558.6ft² (51.9m²) GROUND FLOOR PLAN PLOT 2

FF GIFA - 477.9ft² (44.4m²) FIRST FLOOR PLAN PLOT 2

SF GIFA - 293.9Rf (27.3m²) SECOND FLOOR PLAN PLOT 2

Total Sqm 124 Total Sqft 1334

Floor Plan Page 13