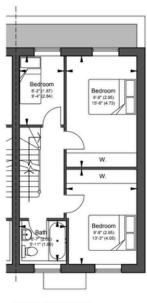

### DION

GF GIFA - 558.6R<sup>2</sup> (51.9m<sup>2</sup>) GROUND FLOOR PLAN PLOT 1

FF GIFA - 477.9ft² (44.4m²) FIRST FLOOR PLAN PLOT 1

SF GIFA - 293.9ft<sup>2</sup> (27.3m<sup>2</sup>) SECOND FLOOR PLAN PLOT 1

GF GIFA - 558.6ft² (51.9m²) GROUND FLOOR PLAN PLOT 2

FF GIFA - 477.9ft² (44.4m²) FIRST FLOOR PLAN PLOT 2

SF GIFA - 293.9Rf (27.3m²) SECOND FLOOR PLAN PLOT 2

Total Sqm 124 Total Sqft 1334

Floor Plan Page 13