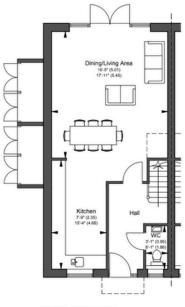

### DION

GF GIFA - 558.6R<sup>2</sup> (51.9m<sup>2</sup>) GROUND FLOOR PLAN PLOT 1

FF GIFA - 477.9ft² (44.4m²) FIRST FLOOR PLAN PLOT 1

SF GIFA - 293.9ft<sup>2</sup> (27.3m<sup>2</sup>) SECOND FLOOR PLAN PLOT 1

GF GIFA - 558.6ft² (51.9m²) GROUND FLOOR PLAN PLOT 2

FF GIFA - 477.9ft² (44.4m²) FIRST FLOOR PLAN PLOT 2

SF GIFA - 293.9Rf (27.3m²) SECOND FLOOR PLAN PLOT 2

Total Sqm 124 Total Sqft 1334

Floor Plan Page 13