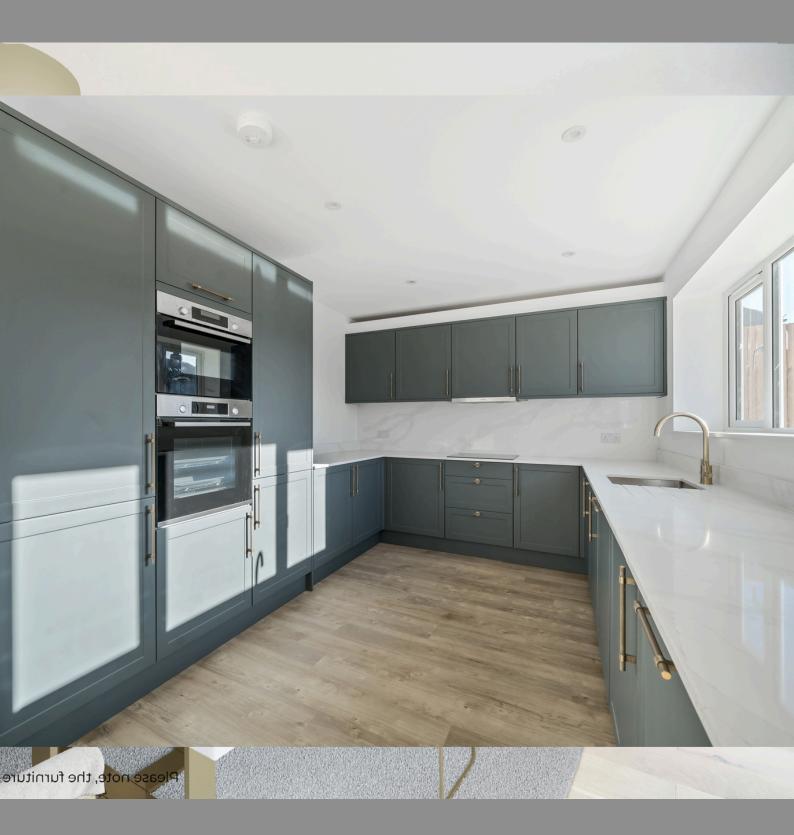

# Where food is made with love...

#### Kitchen

- Bosch Appliances
- Award winning shaker style
- Integrated fridge/ freezer
- Washer Dryer machine
- Integrated dishwasher
- Build in oven, hob and hood in stainless steel
- Quartz worktop and splashback