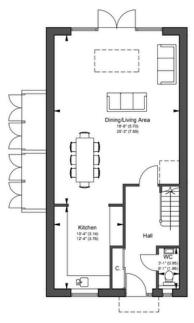

GF GIFA - 718.0ft<sup>8</sup> (66.7m<sup>8</sup>) GROUND FLOOR PLAN PLOT 3

GF GIFA - 544.7ft<sup>2</sup> (50.6m²) FIRST FLOOR PLAN PLOT 3

GF GIFA - 331.5ft<sup>3</sup> (30.8m<sup>3</sup>) SECOND FLOOR PLAN PLOT 3

GF GIFA - 718.0ft<sup>2</sup> (66.7m²) GROUND FLOOR PLAN PLOT 4

GF GIFA - 544.7ft² (50.6m²) FIRST FLOOR PLAN PLOT 4

GF GIFA - 331.5ft<sup>2</sup> (30.8m<sup>2</sup>) SECOND FLOOR PLAN PLOT 4

Total Sqm 148 Total Sqft 1593