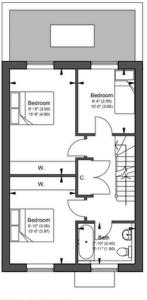

### DION

GF GIFA - 558.6R<sup>2</sup> (51.9m<sup>2</sup>) GROUND FLOOR PLAN PLOT 1

FF GIFA - 477.9ft² (44.4m²) FIRST FLOOR PLAN PLOT 1

SF GIFA - 293.9ft<sup>2</sup> (27.3m<sup>2</sup>) SECOND FLOOR PLAN PLOT 1

GF GIFA - 558.6ft² (51.9m²) GROUND FLOOR PLAN PLOT 2

FF GIFA - 477.9ft² (44.4m²) FIRST FLOOR PLAN PLOT 2

SF GIFA - 293.9Rf (27.3m²) SECOND FLOOR PLAN PLOT 2

Total Sqm 124 Total Sqft 1334

Floor Plan Page 13