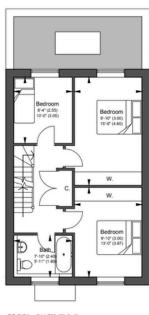

GF GIFA - 718.0ft<sup>8</sup> (66.7m<sup>8</sup>) GROUND FLOOR PLAN PLOT 3

GF GIFA - 544.7ft<sup>2</sup> (50.6m²) FIRST FLOOR PLAN PLOT 3

GF GIFA - 331.5ft<sup>3</sup> (30.8m<sup>3</sup>) SECOND FLOOR PLAN PLOT 3

GF GIFA - 718.0ft<sup>2</sup> (66.7m²) GROUND FLOOR PLAN PLOT 4

GF GIFA - 544.7ft² (50.6m²) FIRST FLOOR PLAN PLOT 4

GF GIFA - 331.5ft<sup>2</sup> (30.8m<sup>2</sup>) SECOND FLOOR PLAN PLOT 4

Total Sqm 148 Total Sqft 1593