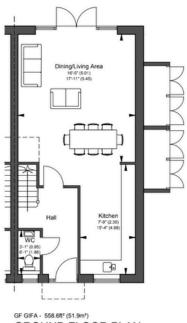

### DION

GF GIFA - 558.6R<sup>2</sup> (51.9m<sup>2</sup>) GROUND FLOOR PLAN PLOT 1

FF GIFA - 477.9ft² (44.4m²) FIRST FLOOR PLAN PLOT 1

SF GIFA - 293.9ft<sup>2</sup> (27.3m<sup>2</sup>) SECOND FLOOR PLAN PLOT 1

GF GIFA - 558.6ft² (51.9m²) GROUND FLOOR PLAN PLOT 2

FF GIFA - 477.9ft² (44.4m²) FIRST FLOOR PLAN PLOT 2

SF GIFA - 293.9Rf (27.3m²) SECOND FLOOR PLAN PLOT 2

Total Sqm 124 Total Sqft 1334

Floor Plan Page 13