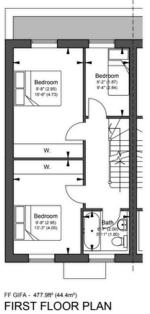

# PLOT 3 & 4 - SEMI DETACHED

4 Bedrooms

2.5 Bathrooms

급 2 Parking Lot

5.2 124 sqm, 1334 sqft

# Escapism through elegance

SF GIFA - 293.9ft\* (27.3m\*)
SECOND FLOOR PLAN

Plot 3 & 4 Total Sqm 124 Total Sqft 1334

Floor Plan Page 13

 GF GIFA - 544.7ft' (50 6m²)
 GF GIFA - 331.5ft' (30.8m²)

 FIRST FLOOR PLAN
 SECOND FLOOR PLAN