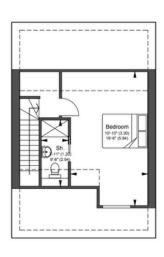

# Escapism through elegance

SF GIFA - 293.9ft\* (27.3m\*)
SECOND FLOOR PLAN

Plot 3 & 4 Total Sqm 124 Total Sqft 1334

Floor Plan Page 13

 GF GIFA - 544.7ft' (50 6m²)
 GF GIFA - 331.5ft' (30.8m²)

 FIRST FLOOR PLAN
 SECOND FLOOR PLAN

GF GIFA - 331.5ft² (30.8m²) SECOND FLOOR PLAN

Plot 1 & 2 Total Sqm 148 Total Sqft 1593

Floor Plan Page 14

Floor Plan Page 15