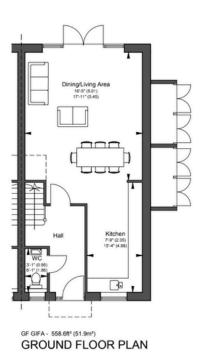

# Escapism through elegance

SF GIFA - 293.9ft\* (27.3m\*)
SECOND FLOOR PLAN

Plot 3 & 4 Total Sqm 124 Total Sqft 1334

Floor Plan Page 13

 GF GIFA - 544.7ft' (50 6m²)
 GF GIFA - 331.5ft' (30.8m²)

 FIRST FLOOR PLAN
 SECOND FLOOR PLAN

GF GIFA - 331.5ft² (30.8m²) SECOND FLOOR PLAN

Plot 1 & 2 Total Sqm 148 Total Sqft 1593

Floor Plan Page 14

Floor Plan Page 15