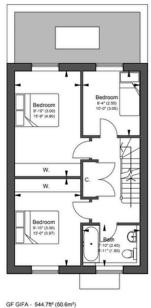

# Escapism through elegance

SF GIFA - 293.9ft\* (27.3m\*)
SECOND FLOOR PLAN

Plot 3 & 4 Total Sqm 124 Total Sqft 1334

Floor Plan Page 13

 GF GIFA - 544.7ft' (50 6m²)
 GF GIFA - 331.5ft' (30.8m²)

 FIRST FLOOR PLAN
 SECOND FLOOR PLAN

GF GIFA - 331.5ft² (30.8m²) SECOND FLOOR PLAN

Plot 1 & 2 Total Sqm 148 Total Sqft 1593

Floor Plan Page 14

Floor Plan Page 15