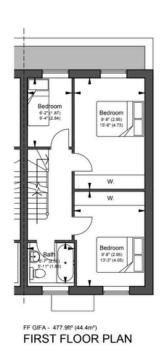

# Escapism through elegance

SF GIFA - 293.9ft\* (27.3m\*)
SECOND FLOOR PLAN

Plot 3 & 4 Total Sqm 124 Total Sqft 1334

Floor Plan Page 13

 GF GIFA - 544.7ft' (50 6m²)
 GF GIFA - 331.5ft' (30.8m²)

 FIRST FLOOR PLAN
 SECOND FLOOR PLAN

GF GIFA - 331.5ft² (30.8m²) SECOND FLOOR PLAN

Plot 1 & 2 Total Sqm 148 Total Sqft 1593

Floor Plan Page 14

Floor Plan Page 15