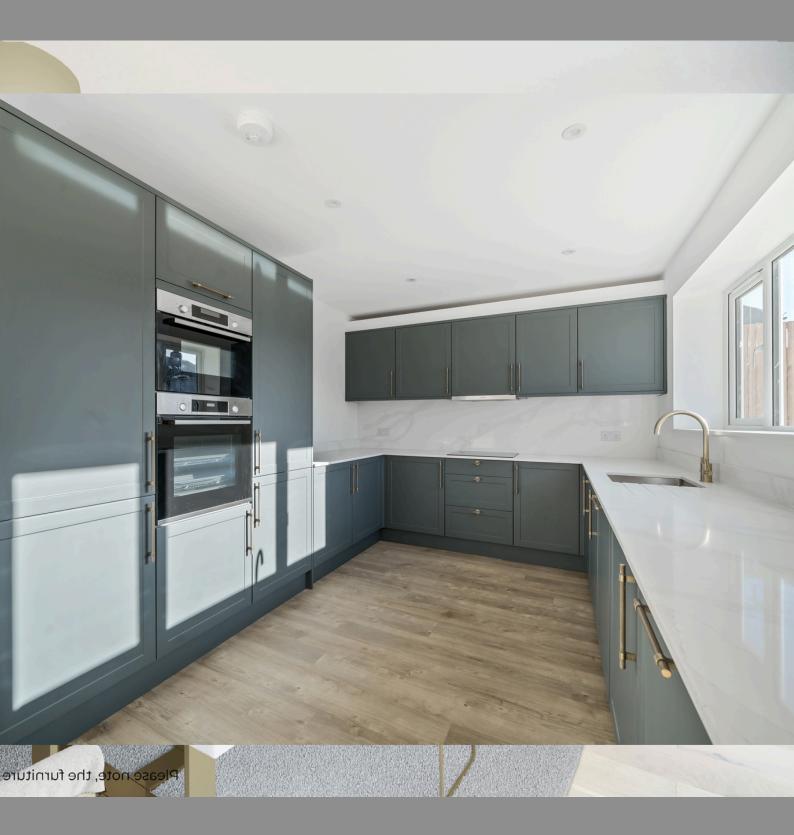

# Where food is made with love...

#### Kitchen

- Bosch Appliances
- Award winning shaker style
- Integrated fridge/ freezer
- Washer Dryer machine
- Integrated dishwasher
- Build in oven, hob and hood in stainless steel
- Quartz worktop and splashback