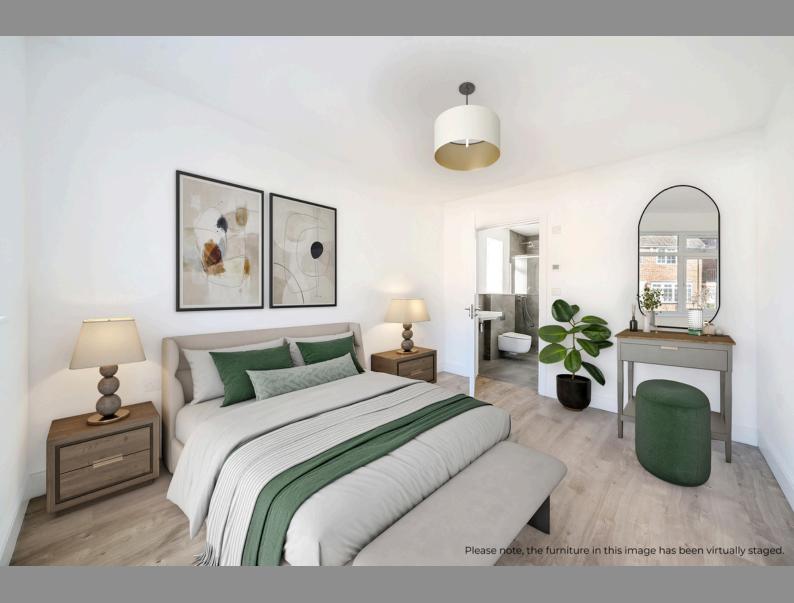

#### Specification

#### Kitchen

- Bosch Appliances
- Award winning shaker style
- Integrated fridge/ freezer
- Washer Dryer machine
- Integrated dishwasher
- Build in oven, hob and hood in stainless steel
- Quartz worktop and splashback

#### Bathroom

- Sanex White sanitary
- Grohe taps and showers
- Vanity cabinets
- Heated towel radiator to all

#### Internal finishes

- Luxury Amtico flooring ground
- Victoria carpet provided throughout
- Nibe air source heat pump
- Under floor heating