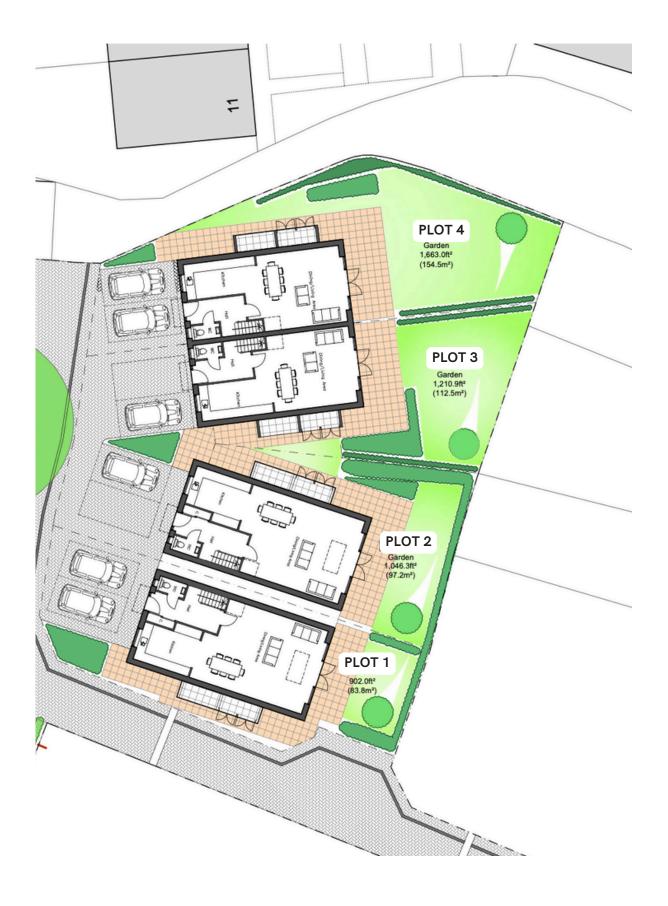

# PLOT 1 & 2 - DETACHED

4 Bedrooms 2.5 Bathrooms

급 2 Parking Lot 🔀 148 sqm, 1593 sqft

# PLOT 3 & 4 - SEMI DETACHED

4 Bedrooms

2.5 Bathrooms

급 2 Parking Lot

5.2 124 sqm, 1334 sqft