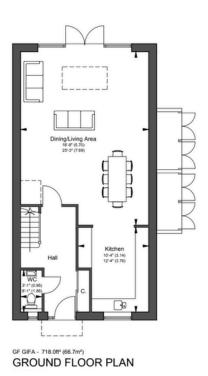

# Escapism through elegance

SF GIFA - 293.9ft\* (27.3m\*)
SECOND FLOOR PLAN

Plot 3 & 4 Total Sqm 124 Total Sqft 1334

Floor Plan Page 13

 GF GIFA - 544.7ft' (50 6m²)
 GF GIFA - 331.5ft' (30.8m²)

 FIRST FLOOR PLAN
 SECOND FLOOR PLAN

GF GIFA - 331.5ft² (30.8m²) SECOND FLOOR PLAN

Plot 1 & 2 Total Sqm 148 Total Sqft 1593

Floor Plan Page 14

Floor Plan Page 15