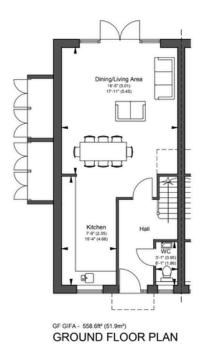

# PLOT 3 & 4 - SEMI DETACHED

4 Bedrooms

2.5 Bathrooms

급 2 Parking Lot

5.2 124 sqm, 1334 sqft

# Escapism through elegance

SF GIFA - 293.9ft\* (27.3m\*)
SECOND FLOOR PLAN

Plot 3 & 4 Total Sqm 124 Total Sqft 1334

Floor Plan Page 13

 GF GIFA - 544.7ft' (50 6m²)
 GF GIFA - 331.5ft' (30.8m²)

 FIRST FLOOR PLAN
 SECOND FLOOR PLAN