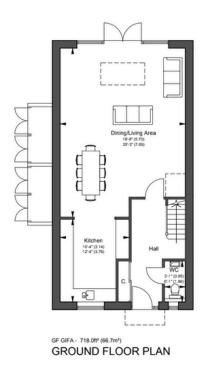

# Escapism through elegance

SF GIFA - 293.9ft\* (27.3m\*)
SECOND FLOOR PLAN

Plot 3 & 4 Total Sqm 124 Total Sqft 1334

Floor Plan Page 13

 GF GIFA - 544.7ft' (50 6m²)
 GF GIFA - 331.5ft' (30.8m²)

 FIRST FLOOR PLAN
 SECOND FLOOR PLAN

GF GIFA - 331.5ft² (30.8m²) SECOND FLOOR PLAN

Plot 1 & 2 Total Sqm 148 Total Sqft 1593

Floor Plan Page 14

Floor Plan Page 15