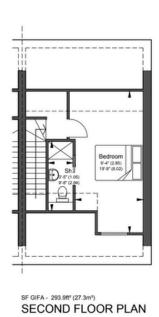

# Escapism through elegance

SF GIFA - 293.9ft\* (27.3m\*)
SECOND FLOOR PLAN

Plot 3 & 4 Total Sqm 124 Total Sqft 1334

Floor Plan Page 13

 GF GIFA - 544.7ft' (50 6m²)
 GF GIFA - 331.5ft' (30.8m²)

 FIRST FLOOR PLAN
 SECOND FLOOR PLAN

GF GIFA - 331.5ft² (30.8m²) SECOND FLOOR PLAN

Plot 1 & 2 Total Sqm 148 Total Sqft 1593

Floor Plan Page 14

Floor Plan Page 15