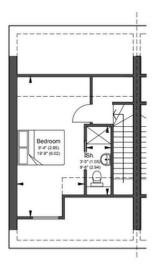

# Escapism through elegance

SF GIFA - 293.9ft\* (27.3m\*)
SECOND FLOOR PLAN

Plot 3 & 4 Total Sqm 124 Total Sqft 1334

Floor Plan Page 13

 GF GIFA - 544.7ft' (50 6m²)
 GF GIFA - 331.5ft' (30.8m²)

 FIRST FLOOR PLAN
 SECOND FLOOR PLAN

GF GIFA - 331.5ft² (30.8m²) SECOND FLOOR PLAN

Plot 1 & 2 Total Sqm 148 Total Sqft 1593

Floor Plan Page 14

Floor Plan Page 15