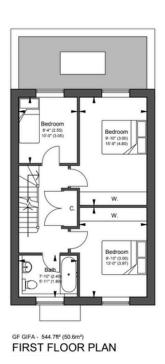

# Escapism through elegance

SF GIFA - 293.9ft\* (27.3m\*)
SECOND FLOOR PLAN

Plot 3 & 4 Total Sqm 124 Total Sqft 1334

Floor Plan Page 13

 GF GIFA - 544.7ft' (50 6m²)
 GF GIFA - 331.5ft' (30.8m²)

 FIRST FLOOR PLAN
 SECOND FLOOR PLAN