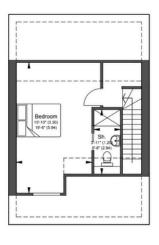

# Escapism through elegance

SF GIFA - 293.9ft\* (27.3m\*)
SECOND FLOOR PLAN

Plot 3 & 4 Total Sqm 124 Total Sqft 1334

Floor Plan Page 13

 GF GIFA - 544.7ft' (50 6m²)
 GF GIFA - 331.5ft' (30.8m²)

 FIRST FLOOR PLAN
 SECOND FLOOR PLAN

GF GIFA - 331.5ft² (30.8m²) SECOND FLOOR PLAN

Plot 1 & 2 Total Sqm 148 Total Sqft 1593

Floor Plan Page 14

Floor Plan Page 15